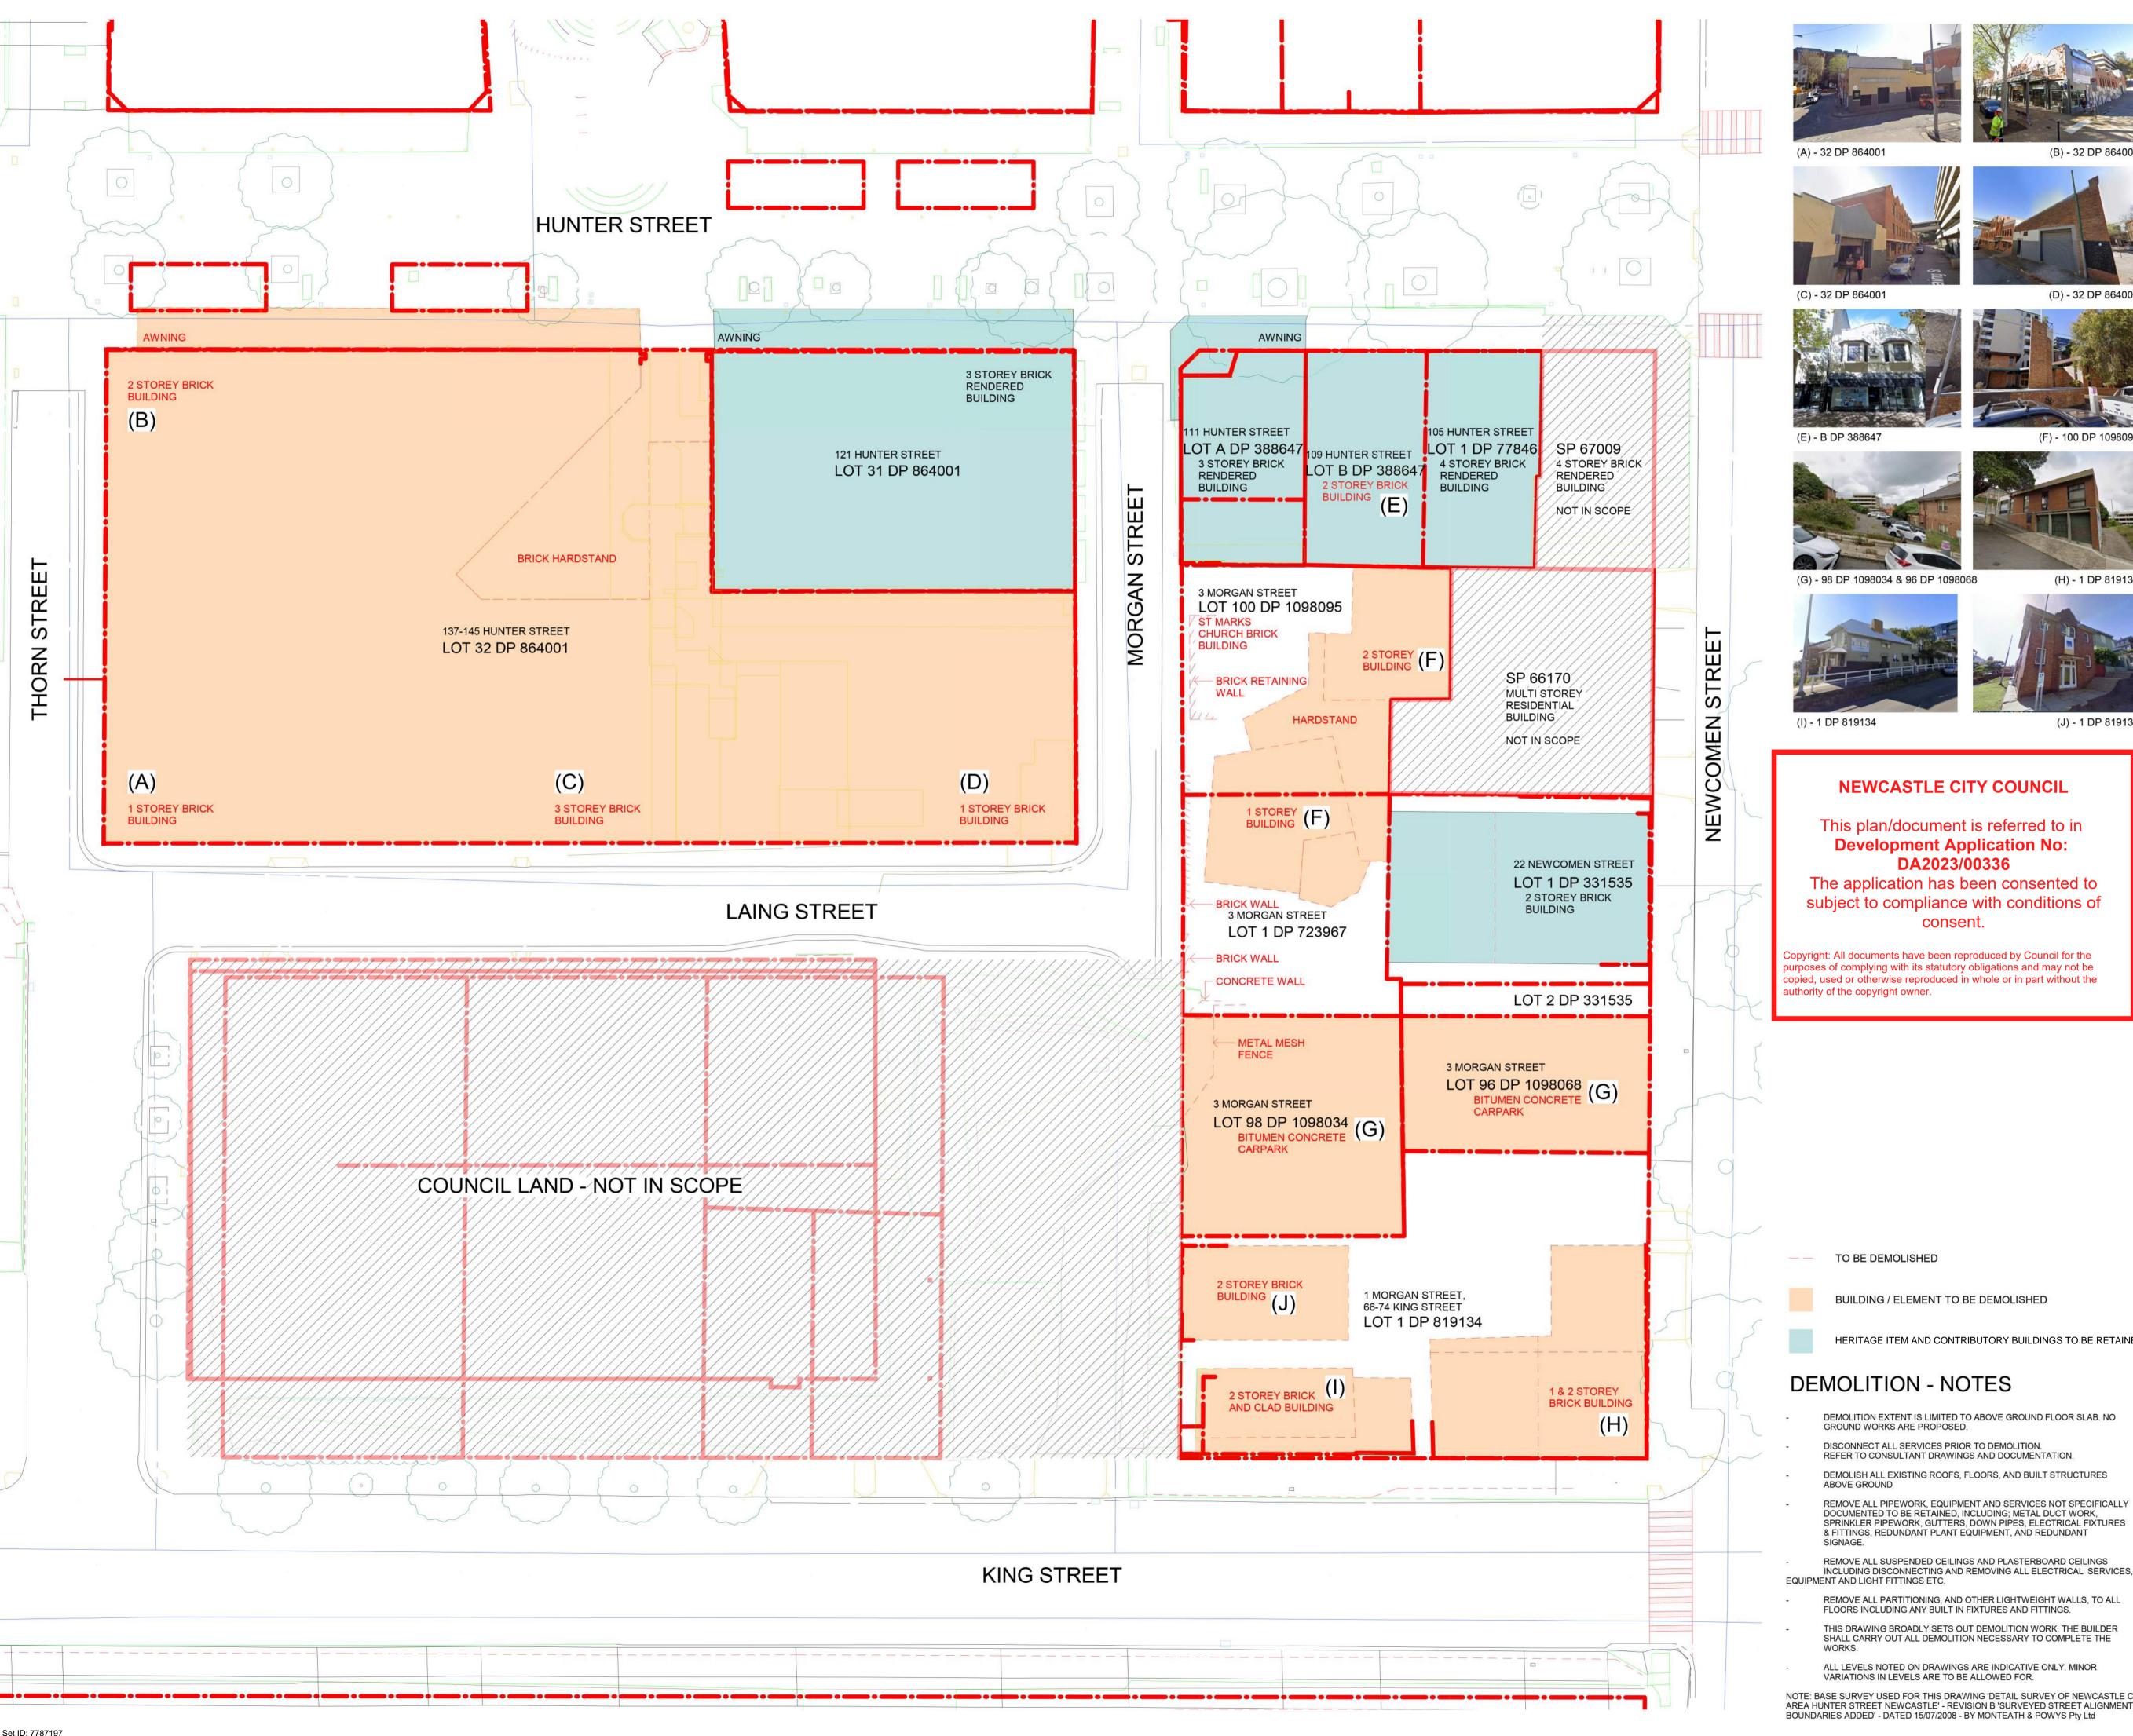

(B) - 32 DP 864001

(F) - 100 DP 1098095

(D) - 32 DP 864001

(J) - 1 DP 819134

Precinct + Building S3W + S4S SJB Architects Level 2, 490 Crown St Surry Hills NSW 2010 Australia T 61 2 9380 991

Building S3N + S3S